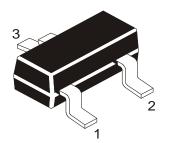

## Continental Device India Limited







## SURFACE MOUNT SILICON PLANAR ZENER DIODE





## **CZW39**

**SOT-23** Formed SMD Package

## ABSOLUTE MAXIMUM RATINGS (per diode) (T<sub>a</sub>=25°C unless specified otherwise)

| DESCRIPTION                                         | SYMBOL           | VALUE        | UNIT |
|-----------------------------------------------------|------------------|--------------|------|
| Working Voltage                                     | $V_Z$            | 39           | V    |
| Working Voltage Tolerance                           |                  | +/- 5        | %    |
| Power Dissipation                                   | P <sub>tot</sub> | 600          | mW   |
| Operating Junction and Storage<br>Temperature Range | $T_{j}, T_{stg}$ | - 55 to +150 | °C   |

#### **Thermal Resistance**

| Junction to Ambient #  | R <sub>th (j-a)</sub> |