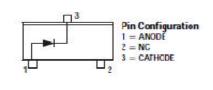

## Continental Device India Limited







## SURFACE MOUNT SILICON PLANAR ZENER DIODE





## **CZW39**

**SOT-23** Formed SMD Package

## ABSOLUTE MAXIMUM RATINGS (per diode) (T<sub>a</sub>=25°C unless specified otherwise)

| DESCRIPTION                                         | SYMBOL           | VALUE        | UNIT |
|-----------------------------------------------------|------------------|--------------|------|
| Working Voltage                                     | $V_Z$            | 39           | V    |
| Working Voltage Tolerance                           |                  | +/- 5        | %    |
| Power Dissipation                                   | P <sub>tot</sub> | 600          | mW   |
| Operating Junction and Storage<br>Temperature Range | $T_{j}, T_{stg}$ | - 55 to +150 | °C   |

#### **Thermal Resistance**

| Junction to Ambient #  | R <sub>th (j-a)</sub> | 4