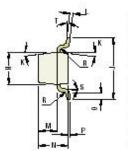

## **SOT-23 PACKAGE DRAWING AND DIMENSION**

**SOT-23** SMD Plastic Package

| DIM | Min  | Max  |
|-----|------|------|
| A   | 1.20 | 1.40 |
| В   | 2.10 | 2.64 |
| C   | 1.85 | 1.95 |
| D   | 2.80 | 3.04 |
| E   | 0.54 | 0.67 |
| F   | 0.30 | 0.50 |
| G   | 3    | P    |
| Н   | -8   | 1.30 |
| J   | 2.10 | 2.64 |

| DIM | Min  | Max  |
|-----|------|------|
| K   | 7    | 79   |
| L   | 0.08 | 0.20 |
| М   | 0.58 | 0.62 |
| N   | 0.70 | 1.02 |
| 0   | 0.21 | -    |
| P   | 0.02 | 0.15 |
| R   | _    | 0.08 |
| S   | 2°   | 8°   |
| T   | 2°   | 10°  |