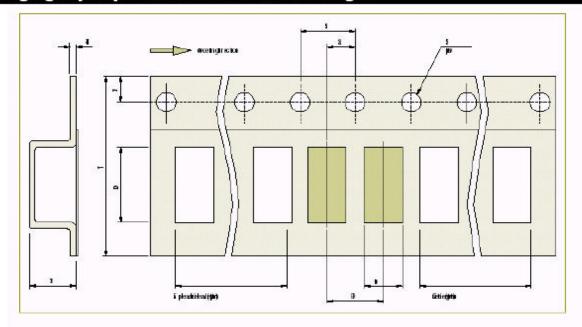

# **Packaging Tape Specifications for SMD Packages**

# SMD Tape Specifications (8-12 mm)

| Device | D1      | D2       | D3      | Ti      | 12       | 13   | T4   | SI      | S2      | S3      |
|--------|---------|----------|---------|---------|----------|------|------|---------|---------|---------|
|        |         |          |         |         |          | Nax  | Nax  |         |         | Dia     |
| m      | nn      | mn mn mn | mm      | nm      | nn       | nn   | m    | mm      | mm      |         |
| SOT-23 | 3.2±0.1 | 2.8±0.1  | 4.0±0.1 | 1.0±0.2 | 1.75±0.1 | 1.90 | 0.35 | 4.0±0.1 | 2.0±0.1 | 1,5±0.1 |