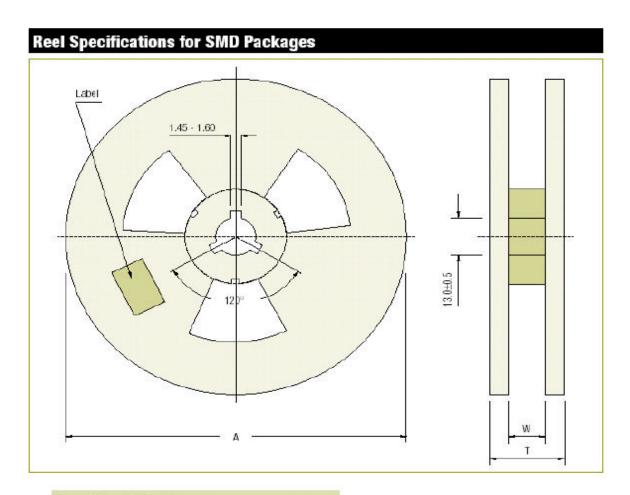

# **Reel Specifications**

| Package | Tape  | Red Dia. | Devices  | Inside    | Reel      |
|---------|-------|----------|----------|-----------|-----------|
|         | Width |          | per Reel | Thickness | Thickness |
|         |       | A - Max  | and M0Q  | W         | T - Max   |
| 90T-23  | - 1   | 180      | 3,000    | 8.4±2     | 14.4      |
|         | 1     | 330      | 10,000   | 8.4±2     | 14.4      |