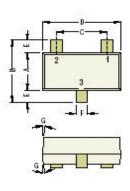

## **SOT-23 PACKAGE DRAWING AND DIMENSION**

**SOT-23** SMD Plastic Package

| DIM | Min  | Max  |
|-----|------|------|
| A   | 1.20 | 1.40 |
| В   | 2.10 | 2.64 |
| C   | 1.85 | 1.95 |
| D   | 2.80 | 3.04 |
| E   | 0.54 | 0.67 |
| F   | 0.30 | 0.50 |
| G   | 3    | P    |
| Н   | -8   | 1.30 |
| J   | 2.10 | 2.64 |

| DIM | Min  | Max  |
|-----|------|------|
| K   | 7    | 79   |
| L   | 0.08 | 0.20 |
| М   | 0.58 | 0.62 |
| N   | 0.70 | 1.02 |
| 0   | 0.21 | -    |
| P   | 0.02 | 0.15 |
| R   | _    | 0.08 |
| S   | 2°   | 8°   |
| T   | 2°   | 10°  |